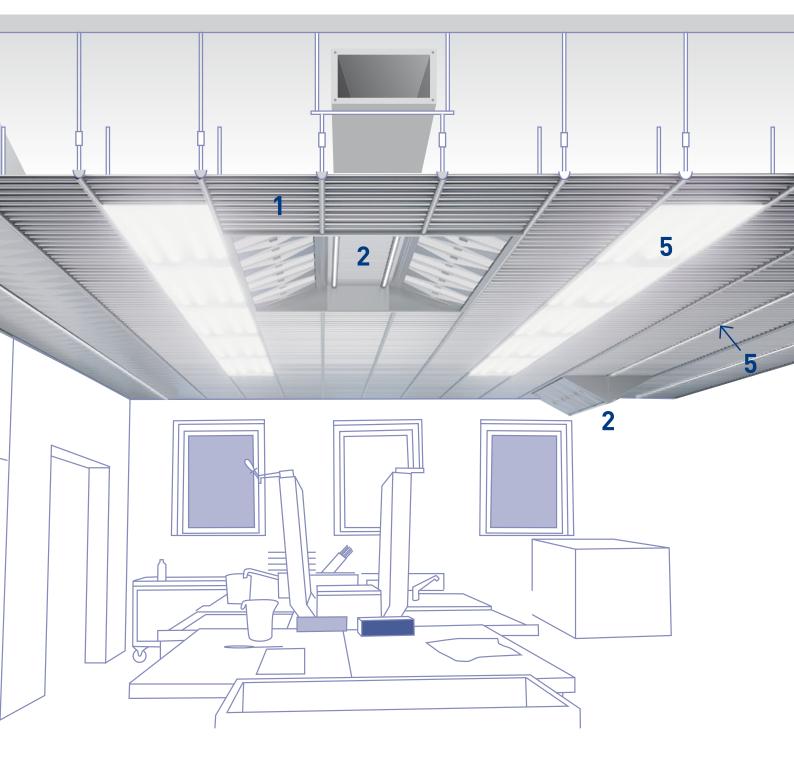

# True genius is found in simplicity

The GIF ventilated ceiling system is made up of an area-active cassette construction. Each active cassette acts in the area-wide exhaust air zone as an aerosol separator, according to VDI 2052 and EN 16282. The separated particles in the active cassettes are collected in small registers.

# ...the all-round wall-to-wall solution

The GIF ventilated ceiling is an area-active wallto-wall solution including exhaust- and supply air zones, illumination and infill panels. An installation height of only 200 mm is necessary, ideal for low ceiling heights. Using the ceiling cavity in line with EN 16282-3 as a pressure chamber allows for the greatest possible surface area, working as active air exhaust fields and supply zones. The extended capture of frying-, cooking- and other vapours in combination with area-wide fresh air supply generates a "feel-good" climate without condensation and drafts.

## **1** Active cassette ceiling

## **2** Restaurant Systems

#### 3 Supply-air flat cassette ceiling

(Cooking, servery, dishwashing and adjacent zones)

Matching the individual needs of your kitchen, the supply air flat cassette ceiling can be used instead of the active cassette ceiling for fresh air supply at lower air exchange rates. A large surface with draft-free fresh air supply is guaranteed and forms part of a uniform composite ceiling in combination with our other ceiling components.\*

#### **4** Sound absorbing supplyair flat cassette ceiling

(Cooking, servery, dishwashing and adjacent zones)

An advanced development of the supply air flat ceiling, this ceiling system combines the fresh air supply function with sound absorption. The outstanding feature is the combination of those two functions in one and the same surface/cassette and the resulting optimisation of sound and noise abatement.\*

### **5** Illumination

(Cooking, servery, dishwashing and adjacent zones)

Our lighting options fit flush into the GIF-ventilated ceiling and guarantee the best possible illumination for your work place in line with all current rules and standards. Specially designed for large-scale catering establishments the damp-proof luminaires are by default delivered in IP 54-standard. The distinctive feature is the supply air connection of luminaires in the exhaust-air zone, which generates an air cushion across the underside of the cover sheet, protecting it from soiling. Our luminaires can be delivered in either LED- or standard ECG-technology, the LED rail-lighting system and spotlights comply with IP 66 classification.