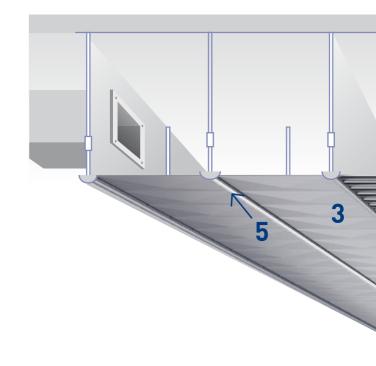

# True genius is found in simplicity

The GIF ventilated ceiling system is made up of an area-active cassette construction. Each active cassette acts in the area-wide exhaust air zone as an aerosol separator, according to VDI 2052 and EN 16282. The separated particles in the active cassettes are collected in small registers.

All active cassettes are easy to remove from the ceiling grid and can be cleaned in any commercial dishwasher.

The active cassettes can also be used for large surface fresh air supply and are as such interchangeable in any configuration between exhaust- and supply-air zones.

The unique push-and-pull system allows for access to the ceiling void and the ceiling to be 98% demountable, virtually from any spot in the kitchen.

Climbing on kitchen equipment is no longer necessary and a hygienically impeccable cleaning process achievable.