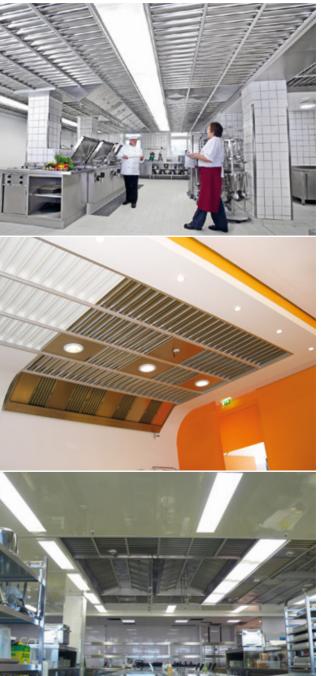

# True genius is found in simplicity

The GIF ventilated ceiling system is made up of an area-active cassette construction. Each active cassette acts in the area-wide exhaust air zone as an aerosol separator, according to VDI 2052 and EN 16282. The separated particles in the active cassettes are collected in small registers.

All active cassettes are easy to remove from the ceiling grid and can be cleaned in any commercial dishwasher.

The active cassettes can also be used for large surface fresh air supply and are as such interchangeable in any configuration between exhaust- and supply-air zones.

The unique push-and-pull system allows for access to the ceiling void and the ceiling to be 98% demountable, virtually from any spot in the kitchen.

Climbing on kitchen equipment is no longer necessary and a hygienically impeccable cleaning process achievable.