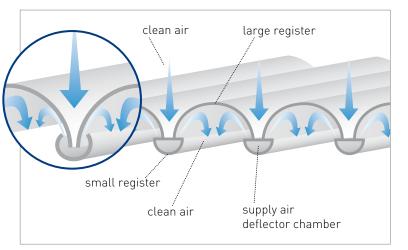

purified air

# True genius is found in simplicity

The GIF ventilated ceiling system is made up of an area-active cassette construction. Each active cassette acts in the area-wide exhaust air zone as an aerosol separator, according to VDI 2052 and EN 16282. The separated particles in the active cassettes are collected in small registers.

All active cassettes are easy to remove from the ceiling grid and can be cleaned in any commercial dishwasher.

The active cassettes can also be used for large surface fresh air supply and are as such interchangeable in any configuration between exhaust- and supply-air zones.