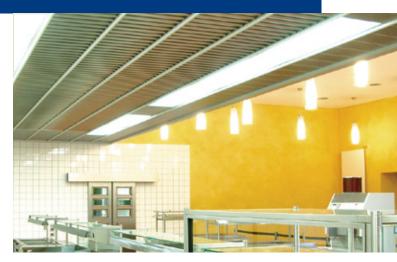

# ...the all-round wall-to-wall solution

The GIF ventilated ceiling is an area-active wallto-wall solution including exhaust- and supply air zones, illumination and infill panels. An installation height of only 200 mm is necessary, ideal for low ceiling heights. Using the ceiling cavity in line with EN 16282-3 as a pressure chamber allows for the greatest possible surface area, working as active air exhaust fields and supply zones. The extended capture of frying-, cooking- and other vapours in combination with area-wide fresh air supply generates a "feel-good" climate without condensation and drafts.

### **5** Illumination

(Cooking, servery, dishwashing and adjacent zones)

Our lighting options fit flush into the GIF-ventilated ceiling and guarantee the best possible illumination for your work place in line with all current rules and standards. Specially designed for large-scale catering establishments the damp-proof luminaires are by default delivered in IP 54-standard. The distinctive feature is the supply air connection of luminaires in the exhaust-air zone, which generates an air cushion across the underside of the cover sheet, protecting it from soiling. Our luminaires can be delivered in either LED- or standard ECG-technology, the LED rail-lighting system and spotlights comply with IP 66 classification.