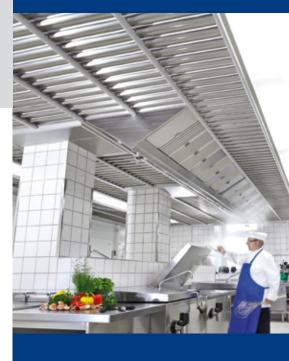

# True genius is found in simplicity

The GIF ventilated ceiling system is made up of an area-active cassette construction. Each active cassette acts in the area-wide exhaust air zone as an aerosol separator, according to VDI 2052 and EN 16282. The separated particles in the active cassettes are collected in small registers.

All active cassettes are easy to remove from the ceiling grid and can be cleaned in any commercial dishwasher.

The active cassettes can also be used for large surface fresh air supply and are as such interchangeable in any configuration between exhaust- and supply-air zones.