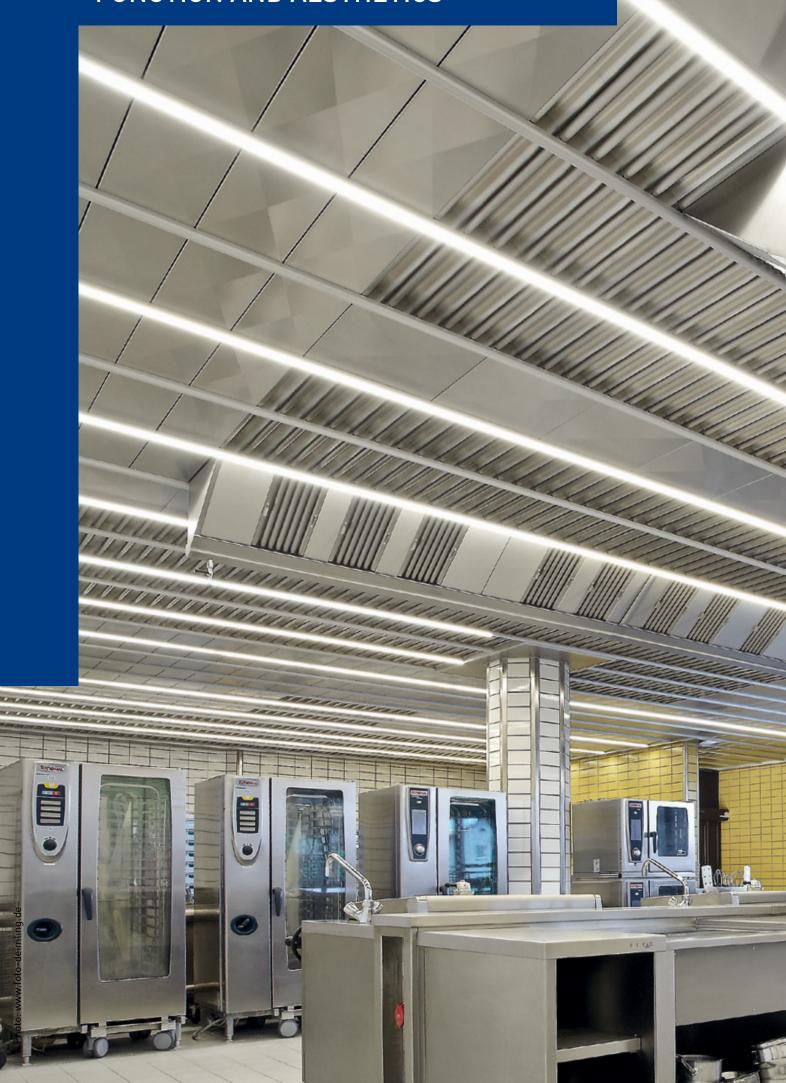

# ...the all-round wall-to-wall solution

The GIF ventilated ceiling is an area-active wallto-wall solution including exhaust- and supply air zones, illumination and infill panels. An installation height of only 200 mm is necessary, ideal for low ceiling heights. Using the ceiling cavity in line with EN 16282-3 as a pressure chamber allows for the greatest possible surface area, working as active air exhaust fields and supply zones. The extended capture of frying-, cooking- and other vapours in combination with area-wide fresh air supply generates a "feel-good" climate without condensation and drafts.

Through its fully demountable structure the unique modular system provides maximum transparency and hygiene.