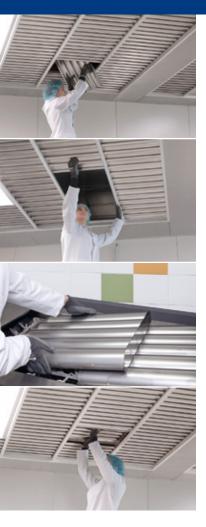

## OUR TRIED AND TESTED FUNCTIONAL PRINCIPLE

1

Quick and easy removal of the active cassettes without the need for tools.

### 2

Active cassettes are mounted in push- and -pull type profile section design, allowing several rows to be removed without much effort from a single point.

### 3

Cleaning the active cassettes in a commercial dishwasherthe GIF ventilated ceiling is easy to clean and close to hygienic perfection.

4

Re-insert the clean active cassettes into the grid.

large register

All active cassettes are easy to remove from the ceiling grid and can be cleaned in any commercial dishwasher.

The active cassettes can also be used for large surface fresh air supply and are as such interchangeable in any configuration between exhaust- and supply-air zones.

The unique push-and-pull system allows for access to the ceiling void and the ceiling to be 98% demountable, virtually from any spot in the kitchen.

Climbing on kitchen equipment is no longer necessary and a hygienically impeccable cleaning process achievable.