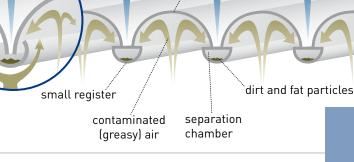

# True genius is found in simplicity

The GIF ventilated ceiling system is made up of an area-active cassette construction. Each active cassette acts in the area-wide exhaust air zone as an aerosol separator, according to VDI 2052 and EN 16282. The separated particles in the active cassettes are collected in small registers.

All active cassettes are easy to remove from the ceiling grid and can be cleaned in any commercial dishwasher.

The active cassettes can also be used for large surface fresh air supply and are as such interchangeable in any configuration between exhaust- and supply-air zones.