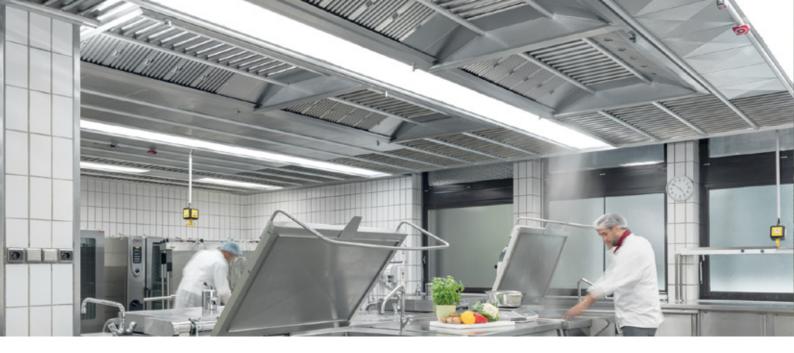

# True genius is found in simplicity

The GIF ventilated ceiling system is made up of an area-active cassette construction. Each active cassette acts in the area-wide exhaust air zone as an aerosol separator, according to VDI 2052 and EN 16282. The separated particles in the active cassettes are collected in small registers.

All active cassettes are easy to remove from the ceiling grid and can be cleaned in any commercial dishwasher.

The active cassettes can also be used for large surface fresh air supply and are as such interchangeable in any configuration between exhaust- and supply-air zones.

The unique push-and-pull system allows for access to the ceiling void and the ceiling to be 98% demountable, virtually from any spot in the kitchen.

Climbing on kitchen equipment is no longer necessary and a hygienically impeccable cleaning process achievable.

## **1** Active cassette ceiling

#### (Cooking and dishwashing zones)

Push- and -pull type modular ceiling system for the effective and comprehensive capture of exhaust air and fresh air supply with low turbulence.

No flame penetration across the entire ceiling surface guaranteed by using AISI 304 stainless steel. High degree of separation (up to 97%) ensured through lowest manufacturing tolerances.\*